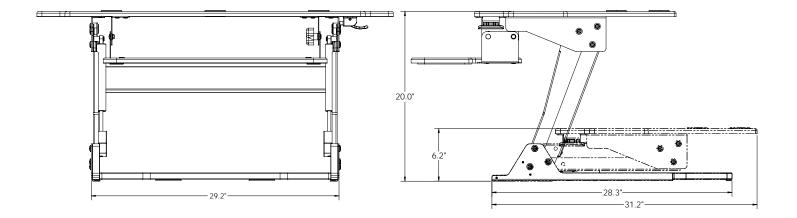

| Features                                                | Benefits                                                                                                                         |
|---------------------------------------------------------|----------------------------------------------------------------------------------------------------------------------------------|
| Designed to fit 90° corner desk applications            | Maximize the functionality of the traditional 'wasted space' in the desk corner                                                  |
| Single paddle height adjustment control                 | Single paddle activation for added control when raising or lowering the workstation                                              |
| Gas assist height adjustment                            | Smooth, quiet and infinite height adjustment through a 13.8" range to easily set the workstation to an ideal ergonomic position  |
| 42" wide primary work surface                           | Easily accommodates two 27" monitors                                                                                             |
| Primary work surface can be extended 20" above the desk | A large height adjustment range accommodates a greater variety of users                                                          |
| 35 lbs. total weight capacity                           | Strong enough to support user's technology requirements                                                                          |
| Three grommet holes in the primary work surface         | Offers cable management and attachment of a monitor arm to improve ergonomic functionality and to clear the primary work surface |
| Keyboard surface adjusts with the primary work surface  | Improved ergonomics over competitive units that have only one work surface                                                       |
| Keyboard tray has 20° of tilt                           | Infinitely adjust the keyboard surface tilt from -10° /+10° for an ergonomic typing position                                     |
| Includes clip-on mouse fence                            | The moveable mouse fence has integrated cable slots to neatly control mouse cords                                                |
| Preassembled and ready to use                           | Place in position and start working right away                                                                                   |
| Weighs 42 lbs.                                          | Light enough for simple installation                                                                                             |
| Available in black                                      | A neutral color to match any office design décor                                                                                 |