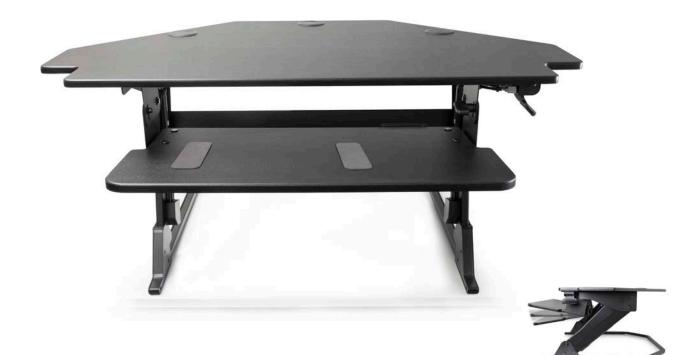

## Volante-C Corner Desktop Sit-Stand Workstation

Fitting neatly into the corner of a 90° desk, the Volante-C Corner Desktop Sit-Stand Workstation instantaneously converts the desk to a stable, smooth operating and ergonomic sit-stand workstation. With a 42" wide

primary work surface specially designed to fit corner desk applications and a robust 35 lbs. load capacity, the Volante-C easily accommodates two 27" monitors and still has extra space for other work tools.

| Features                                                | Benefits                                                                                                                         |
|---------------------------------------------------------|----------------------------------------------------------------------------------------------------------------------------------|
| Designed to fit 90° corner desk applications            | Maximize the functionality of the traditional 'wasted space' in the desk corner                                                  |
| Single paddle height adjustment control                 | Single paddle activation for added control when raising or lowering the workstation                                              |
| Gas assist height adjustment                            | Smooth, quiet and infinite height adjustment through a 13.8" range to easily set the workstation to an ideal ergonomic position  |
| 42" wide primary work surface                           | Easily accommodates two 27" monitors                                                                                             |
| Primary work surface can be extended 20" above the desk | A large height adjustment range accommodates a greater variety of users                                                          |
| 35 lbs. total weight capacity                           | Strong enough to support user's technology requirements                                                                          |
| Three grommet holes in the primary work surface         | Offers cable management and attachment of a monitor arm to improve ergonomic functionality and to clear the primary work surface |
| Keyboard surface adjusts with the primary work surface  | Improved ergonomics over competitive units that have only one work surface                                                       |
| Keyboard tray has 20° of tilt                           | Infinitely adjust the keyboard surface tilt from -10° /+10° for an ergonomic typing position                                     |
| Includes clip-on mouse fence                            | The moveable mouse fence has integrated cable slots to neatly control mouse cords                                                |
| Preassembled and ready to use                           | Place in position and start working right away                                                                                   |
| Weighs 42 lbs.                                          | Light enough for simple installation                                                                                             |
| Available in black                                      | A neutral color to match any office design décor                                                                                 |