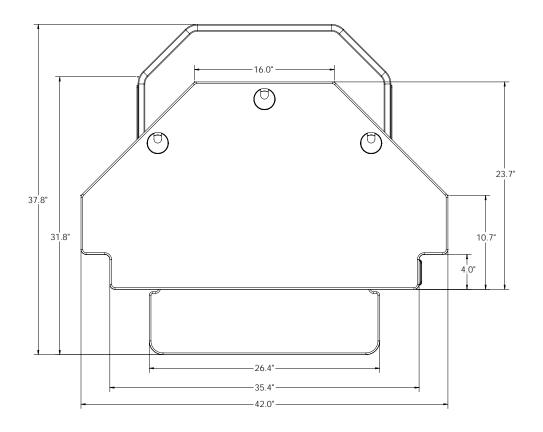

## Volante-C Corner Desktop Sit-Stand Workstation

Fitting neatly into the corner of a 90° desk, the Volante-C Corner Desktop Sit-Stand Workstation instantaneously converts the desk to a stable, smooth operating and ergonomic sit-stand workstation. With a 42" wide

primary work surface specially designed to fit corner desk applications and a robust 35 lbs. load capacity, the Volante-C easily accommodates two 27" monitors and still has extra space for other work tools.

| Features                                                | Benefits                                                                                                                         |
|---------------------------------------------------------|----------------------------------------------------------------------------------------------------------------------------------|
| Designed to fit 90° corner desk applications            | Maximize the functionality of the traditional 'wasted space' in the desk corner                                                  |
| Single paddle height adjustment control                 | Single paddle activation for added control when raising or lowering the workstation                                              |
| Gas assist height adjustment                            | Smooth, quiet and infinite height adjustment through a 13.8" range to easily set the workstation to an ideal ergonomic position  |
| 42" wide primary work surface                           | Easily accommodates two 27" monitors                                                                                             |
| Primary work surface can be extended 20" above the desk | A large height adjustment range accommodates a greater variety of users                                                          |
| 35 lbs. total weight capacity                           | Strong enough to support user's technology requirements                                                                          |
| Three grommet holes in the primary work surface         | Offers cable management and attachment of a monitor arm to improve ergonomic functionality and to clear the primary work surface |
| Keyboard surface adjusts with the primary work surface  | Improved ergonomics over competitive units that have only one work surface                                                       |
| Keyboard tray has 20° of tilt                           | Infinitely adjust the keyboard surface tilt from -10° /+10° for an ergonomic typing position                                     |
| Includes clip-on mouse fence                            | The moveable mouse fence has integrated cable slots to neatly control mouse cords                                                |
| Preassembled and ready to use                           | Place in position and start working right away                                                                                   |
| Weighs 42 lbs.                                          | Light enough for simple installation                                                                                             |
| Available in black                                      | A neutral color to match any office design décor                                                                                 |